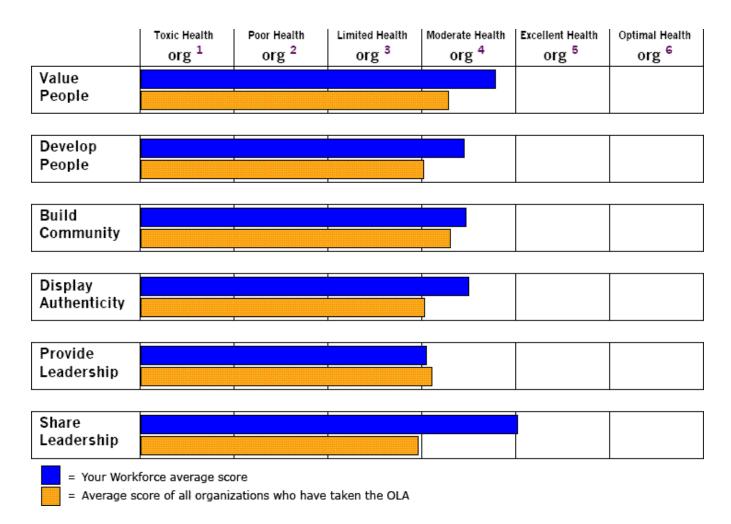

## **POWER LEVEL**

This is the average score of your organization's Workforce in the Six Key Areas compared to the average score of all organizations that have completed the OLA. It is the Workforce score that determines your organization's health level.

#### **KEY PATTERNS**

Your organization's highest key areas of organizational health were...

- Share Leadership
- Value People

Your organization's lowest key areas of organizational health were...

- ✓ Develop People
- Provide Leadership

The relationship between the scores of "Provide Leadership" and "Share Leadership" indicates ...

Workers are looking for more direction from the leadership