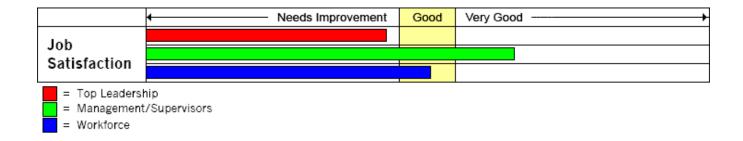

## Job Satisfaction

## Response by Positions

This report provides you with a summary of your organization's responses to the Job Satisfaction scale within the OLA assessment. It reveals whether your workers, managers and top leadership fall within, above, or below the average of all organizations that have taken the OLA.

#### Summary of Worker's perception:

#### JOB SATISFACTION = GOOD

Workers believe that they personally are making a contribution to the organization and that their job is important to its success. They believe that they are able to use their best gifts and abilities in their job while being creative in their work. They enjoy the work they do and believe that they personally are working at a high level of productivity.

The following six factors were used to assess Job Satisfaction in your organization:

- I feel good about my contribution to the organization
- My job is important to the success of the organization
- I am working at a high level of productivity
- I enjoy working in this organization
- I am able to be creative in my job
- I am able to use my best gifts and abilities in my job