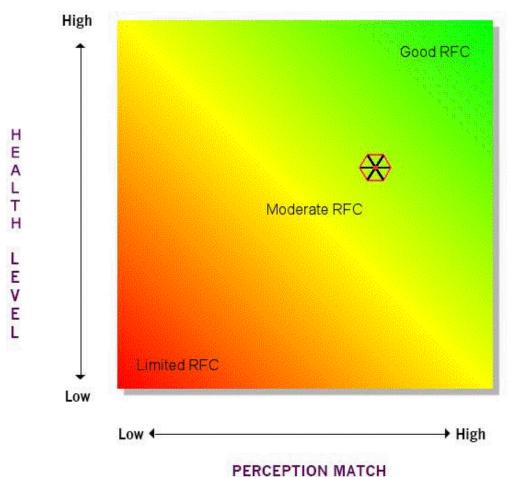

#### READINESS-FOR-CHANGE (RFC) = MODERATE TO GOOD RFC (Page 13)

There is a moderate to good readiness-for-change within the organization. Workers and leaders possess a sufficient level of energy for pursuing change, which suggests that an ability exists to improve in the Six Key Areas of organizational health. To increase readiness-for-change, first address awareness and open communication. Improving these areas through the sharing of these OLA results and facilitating open discussion around them will enhance your readiness to move into greater organizational health.

## Readiness-for-Change

You can move your organization towards optimal organizational health by increasing your Readiness-for-Change (RFC). Two important ways this can be enhanced are by increasing your organization's Health Level and by increasing your organization's Perception Match. These two comprise the two scales on the Readiness-for-Change graph shown on the next page of this report.

#### INCREASE YOUR PERCEPTION MATCH

Your organization's Perception Match is determined by the closeness of perception between your leaders and the workforce regarding the presence and strength of the six Key Areas of organizational health. A low Perception Match on the RFC graph means that there is a

significant gap between the perception held by the workforce and the perception of the leaders.

You can begin to close this perception gap and increase your Perception Match through an open, facilitated discussion of your organization's OLA results.

#### INCREASE YOUR HEALTH LEVEL

Your organization's *Health Level* is determined by the strength of the six critical characteristics of organizational health described on page 5 and measured on page 6 of this report. The higher the *Health Level* the stronger these characteristics exist in your organization.

You can increase your Health Level by improving these six key areas of organizational health within all aspects and operations of your organization.

## Readiness-for-Change (RFC)

LICE HOW MATCH

Your Organization's Readiness-for-Change =  $\underline{MODERATE\ TO\ GOOD}$  RFC

There is a moderate to good readiness-for-change within the organization. Workers and leaders possess a sufficient level of energy for pursuing change, which suggests that an ability exists to improve in the Six Key Areas of organizational health. To increase readiness-for-change, first address awareness and open communication. Improving these areas through the sharing of these OLA results and facilitating open discussion around them will enhance your readiness to move into greater organizational health.