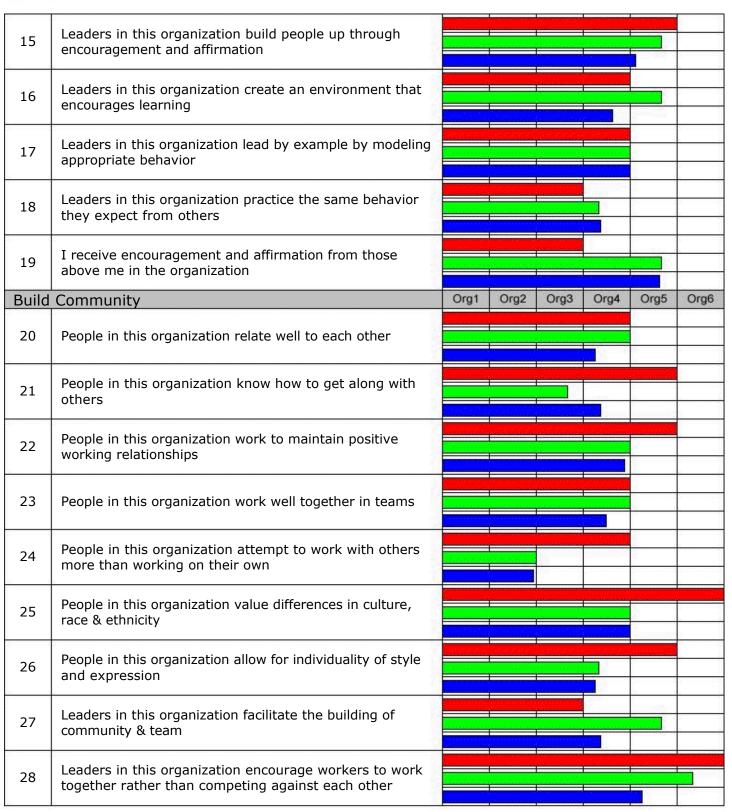

lth within all aspects and operations of your organization.



## Readiness-for-Change (RFC)



LICE HOW MATCH

Your Organization's Readiness-for-Change =  $\underline{MODERATE\ TO\ GOOD}$  RFC

There is a moderate to good readiness-for-change within the organization. Workers and leaders possess a sufficient level of energy for pursuing change, which suggests that an ability exists to improve in the Six Key Areas of organizational health. To increase readiness-for-change, first address awareness and open communication. Improving these areas through the sharing of these OLA results and facilitating open discussion around them will enhance your readiness to move into greater organizational health.

Readiness-for-Change will start you on a path towards optimal organizational health...





















= Top Leadership

= Management/Supervisors

= Workforce



| Worl | kforce - Highest Six Scores                                                                   | Org1