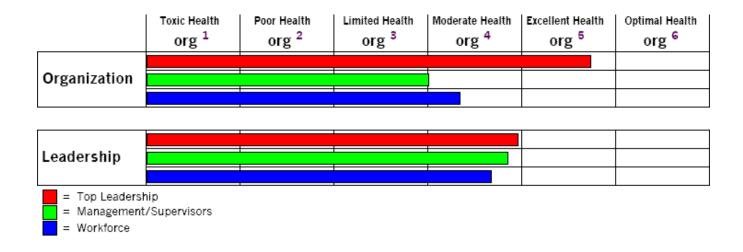

## PERCEPTION MATCH

## Organization & Leadership

The OLA also assesses your **Organization**, as a whole, in comparison to the **Leadership** of your organization (executive leaders and managers).

This report allows you to see:

- 1. A contrast of how your Organization and Leadership are perceived by those in the organization
- 2. A look at the different perceptions that may be present between different positions within your organization (workforce, managers, top leadership)

### Comparison of Organization & Leadership:

- Workers perceive the Organization, as a whole, less positively than they do the Leadership
- Managers perceive the Organization, as a whole, less positively than they do the Leadership
- Top Leaders perceive the Organization, as a whole, more positively than they do the Leadership

#### Difference in Perception between Top Leaders and Workforce:

- Workers view the Organization less positively than the Top Leadership does
- Workers view the Leadership less positively than the Top Leadership does