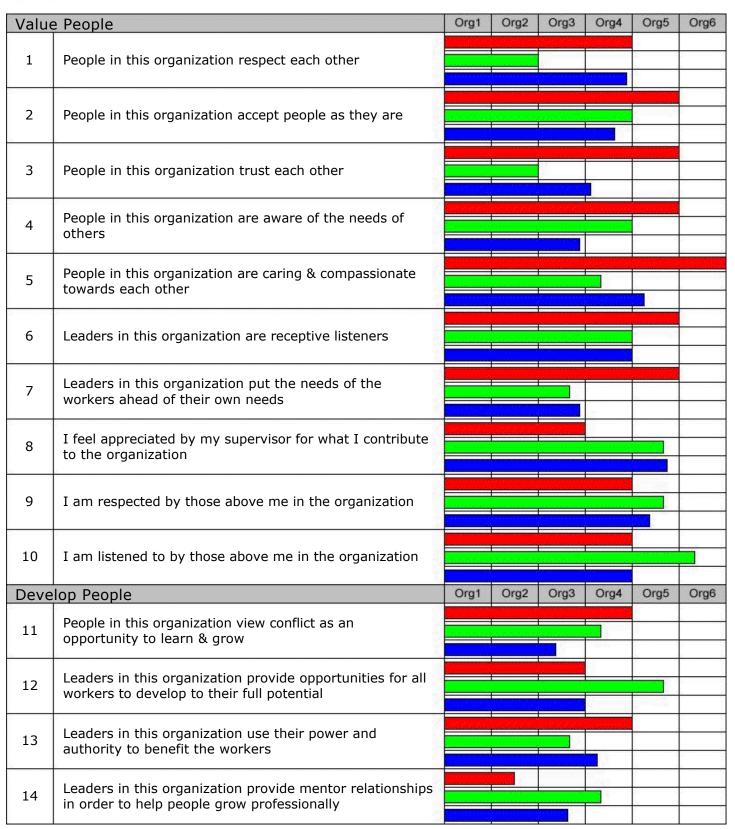

Readiness-for-Change will start you on a path towards optimal organizational health...

= Top Leadership

= Management/Supervisors

= Workforce

| Worl | kforce - Highest Six Scores                                                                   | Org1                                                                                                                                                                                                                                                                                                                                                                                                                                                                                                                                                                                                                                                                                                                                                                                                                                                                                                                                                                                                                                                                                                                                                                                                                                                                                                                                                                                                                                                                                                                                                                                                                                                                                                                                                                                                                                                                                                                                                                                                                                                                                                                           | Org2              | Org3 | Org4                     | Org5 | Org6 |
|------|-----------------------------------------------------------------------------------------------|--------------------------------------------------------------------------------------------------------------------------------------------------------------------------------------------------------------------------------------------------------------------------------------------------------------------------------------------------------------------------------------------------------------------------------------------------------------------------------------------------------------------------------------------------------------------------------------------------------------------------------------------------------------------------------------------------------------------------------------------------------------------------------------------------------------------------------------------------------------------------------------------------------------------------------------------------------------------------------------------------------------------------------------------------------------------------------------------------------------------------------------------------------------------------------------------------------------------------------------------------------------------------------------------------------------------------------------------------------------------------------------------------------------------------------------------------------------------------------------------------------------------------------------------------------------------------------------------------------------------------------------------------------------------------------------------------------------------------------------------------------------------------------------------------------------------------------------------------------------------------------------------------------------------------------------------------------------------------------------------------------------------------------------------------------------------------------------------------------------------------------|-------------------|------|--------------------------|------|------|
| VP   | I feel appreciated by my supervisor for what I contribute to the organization                 |                                                                                                                                                                                                                                                                                                                                                                                                                                                                                                                                                                                                                                                                                                                                                                                                                                                                                                                                                                                                                                                                                                                                                                                                                                                                                                                                                                                                                                                                                                                                                                                                                                                                                                                                                                                                                                                                                                                                                                                                                                                                                                                                |                   |      |                          |      |      |
| SL   | Leaders in this organization encourage each person in the organization to exercise leadership |                                                                                                                                                                                                                                                                                                                                                                                                                                                                                                                                                                                                                                                                                                                                                                                                                                                                                                                                                                                                                                                                                                                                                                                                                                                                                                                                                                                                                                                                                                                                                                                                                                                                                                                                                                                                                                                                                                                                                                                                                                                                                                                                |                   |      |                          |      |      |
| DP   | I receive encouragement and affirmation from those above me in the organization               | in the second se | See to the second |      | restation and the second |      |      |
| VP   | I am respected by those above me in the organization                                          |                                                                                                                                                                                                                                                                                                                                                                                                                                                                                                                                                                                                                                                                                                                                                                                                                                                                                                                                                                                                                                                                                                                                                                                                                                                                                                                                                                                                                                                                                                                                                                                                                                                                                                                                                                                                                                                                                                                                                                                                                                                                                                                                |                   |      |                          |      |      |
| SL   | Leaders in this organization do not demand special recognition for being leaders              |                                                                                                                                                                                                                                                                                                                                                                                                                                                                                                                                                                                                                                                                                                                                                                                                                                                                                                                                                                                                                                                                                                                                                                                                                                                                                                                                                                                                                                                                                                                                                                                                                                                                                                                                                                                                                                                                                                                                                                                                                                                                                                                                |                   |      |                          |      |      |
| DA   | People in this organization maintain high ethical standards                                   | <u> </u>                                                                                                                                                                                                                                                                                                                                                                                                                                                                                                                                                                                                                                                                                                                                                                                                                                                                                                                                                                                                                                                                                                                                                                                                                                                                                                                                                                                                                                                                                                                                                                                                                                                                                                                                                                                                                                                                                                                                                                                                                                                                                                                       |                   |      |                          |      |      |

| Mana | agement/Supervisors - Highest Six Scores                                                                 | Org1 | Org2 | Org3 | Org4 | Org5 | Org6 |
|------|----------------------------------------------------------------------------------------------------------|------|------|------|------|------|------|
| VP   | I am listened to by those above me in the organization                                                   |      |      |      |      |      |      |
| ВС   | Leaders in this organization encourage workers to work together rather than competing against each other |      |      |      |      |      |      |
| PL   | Leaders in this organization encourage people to take risks even if they may fail                        |      |      |      |      |      |      |
| VP   | I am respected by those above me in the organization                                                     |      |      |      |      |      |      |
| DP   | I receive encouragement and affirmation from those above me in the organization                          |      |      |      |      |      |      |
| VP   | I feel appreciated by my supervisor for what I contribute to the organization                            |      |      |      |      |      |      |

| Тор | Leaders - Highest Six Scores                                                                             | Org1 | Org2 | Org3        | Org4 | Org5             | Org6 |
|-----|----------------------------------------------------------------------------------------------------------|------|------|-------------|------|------------------|------|
| ВС  | Leaders in this organization encourage workers to work together rather than competing against each other |      | 1    |             |      |                  |      |
| SL  | People in this organization are encouraged by supervisors to share in making important decisions         |      | <br> |             |      |                  |      |
| DA  | People in this organization demonstrate high integrity & honesty                                         |      |      | *********** |      | · Autoria (1999) |      |
| VP  | People in this organization are caring & compassionate towards each other                                |      |      |             |      |                  |      |
| ВС  | People in this organization value differences in culture, race & ethnicity                               |      |      |             |      |                  |      |
| DA  | People in this organization maintain high ethical standards                                              |      |      |             |      |                  |      |

| VP = Values People         | DP = Develops People     | BC = Builds Community  |
|----------------------------|--------------------------|------------------------|
| DA = Displays Authenticity | PL = Provides Leadership | SL = Shares Leadership |