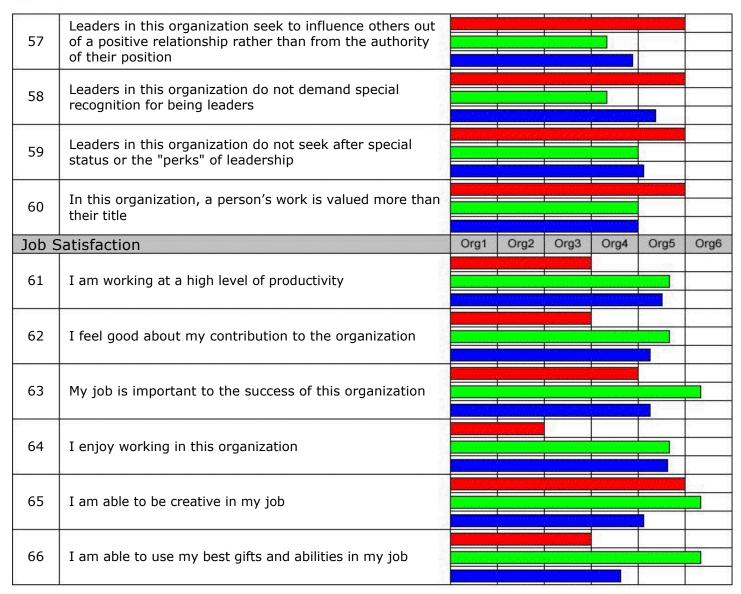

#### JOB SATISFACTION = GOOD

Workers believe that they personally are making a contribution to the organization and that their job is important to its success. They believe that they are able to use their best gifts and abilities in their job while being creative in their work. They enjoy the work they do and believe that they personally are working at a high level of productivity.

The following six factors were used to assess Job Satisfaction in your organization:

- I feel good about my contribution to the organization
- My job is important to the success of the organization
- I am working at a high level of productivity
- I enjoy working in this organization
- I am able to be creative in my job
- I am able to use my best gifts and abilities in my job

| Worl | kforce - Lowest Six Scores                                                             | Org1 | Org2 | Org3 | Org4 | Org5 | Org6 |
|------|----------------------------------------------------------------------------------------|------|------|------|------|------|------|
| PL   | People in this organization know where this organization is headed in the future       |      |      |      |      |      |      |
| ВС   | People in this organization attempt to work with others more than working on their own |      |      | \$1  |      |      |      |
| DP   | People in this organization view conflict as an opportunity to learn & grow            |      |      |      |      |      |      |
| DA   | People in this organization are non-judgmental – they keep an open mind                |      |      |      |      |      |      |
| PL   | Leaders in this organization communicate clear plans & goals for the organization      |      |      |      |      |      |      |
| PL   | Leaders in this organization encourage people to take risks even if they may fail      |      |      |      |      |      |      |

| Mana | agement/Supervisors - Lowest Six Scores                                          | Org1 | Org2 | Org3 | Org4 | Org5 | Org6                                  |
|------|----------------------------------------------------------------------------------|------|------|------|------|------|---------------------------------------|
| PL   | People in this organization know where this organization is headed in the future |      |      |      |      |      |                                       |
| VP   | People in this organization trust each other                                     |      |      |      |      |      |                                       |
| DA   | People in this organization are non-judgmental – they keep an open mind          |      |      |      |      |      | 1 1 1 1 1 1 1 1 1 1 1 1 1 1 1 1 1 1 1 |
| VP   | People in this organization respect each other                                   |      |      |      |      |      |                                       |
| DA   | People in this organization maintain high ethical standards                      |      |      |      |      |      |                                       |
| DA   | People in this organization are trustworthy                                      |      |      |      |      |      |                                       |

| Тор | Leaders - Lowest Six Scores                                                                           | Org1 | Org2 | Org3 | Org4 | Org5 | Org6 |
|-----|-------------------------------------------------------------------------------------------------------|------|------|------|------|------|------|
| DP  | Leaders in this organization provide mentor relationships in order to help people grow professionally |      |      |      |      |      |      |
| PL  | Leaders in this organization communicate a clear vision of the future of our organization             |      |      |      |      |      |      |
| PL  | People in this organization are clear on the key goals of the organization                            | (    |      |      |      |      |      |
| PL  | People in this organization are held accountable for reaching work goals                              |      |      |      |      |      |      |
| PL  | Leaders in this organization don't hesitate to provide the leadership that is needed                  |      |      |      |      |      |      |
| PL  | Leaders in this organization encourage people to take risks even if they may fail                     |      |      |      |      |      |      |

| VP = Values People         | DP = Develops People     | BC = Builds Community  |
|----------------------------|--------------------------|------------------------|
| DA = Displays Authenticity | PL = Provides Leadership | SL = Shares Leadership |