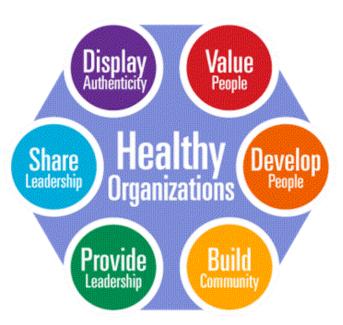

### The Organizational Leadership Assessment (OLA)

measures six characteristics of organizational and leadership practice that are critical to optimal organizational health and determine an organization's Health Level. The OLA also measures the Perception Match of the workforce and leadership concerning the organization's health. These six areas characterize organizations that provide authentic and shared leadership, empowered workers and a community of people who work effectively together to fulfill the organization's mission. The six characteristics are listed and expanded below.

In Your Organization, the Six Characteristics Ranked Highest to Lowest...

- Share Leadership
- Value People
- Oisplay Authenticity
- Build Community
- Develop People
- 6 Provide Leadership

- By creating a shared vision and sharing decision-making power, status and privilege at all levels of the organization
- By listening receptively, serving the needs of others first and trusting in people
- By integrity and trust, openness and accountibility and a willingness to learn from others
- By building strong relationships, working collaboratively and valuing individual differences
- By providing opportunities for learning, modeling appropriate behavior and building up others through encouragement
- By envisioning the future, taking initiative and clarifying goals