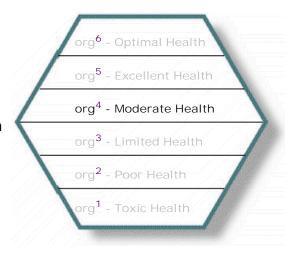

## Health Level = org<sup>4</sup>... Moderate Health

Workers experience this organization as a positively paternalistic (parental-led) organization characterized by a moderate level of trust and trustworthiness along with occasional uncertainty and fear. Creativity is encouraged as long as it doesn't move the organization too far beyond the status quo. Risks can be taken, but failure is sometimes feared. Goals are mostly clear, though the overall direction of the organization is sometimes confused. Leaders often take the role of nurturing parent while workers assume the role of the cared-for child. (See expanded description on page 7)

# **Descriptions of All Six Organizational Health Levels**

| Servant Leadership       | org <sup>6</sup> | Optimal<br>Health   | Workers experience this organization as a servant-minded organization characterized by authenticity, the valuing and developing of people, the building of community and the providing and sharing of positive leadership. These characteristics are evident throughout the entire organization. People are trusted and are trustworthy throughout the organization. They are motivated to serve the interests of each other before their own self-interest and are open to learning from each other. Leaders and workers view each other as partners working in a spirit of collaboration.                                           |
|--------------------------|------------------|---------------------|---------------------------------------------------------------------------------------------------------------------------------------------------------------------------------------------------------------------------------------------------------------------------------------------------------------------------------------------------------------------------------------------------------------------------------------------------------------------------------------------------------------------------------------------------------------------------------------------------------------------------------------|
| Servant                  | org <sup>5</sup> | Excellent<br>Health | Workers experience this organization as a servant-oriented organization characterized by authenticity, the valuing and developing of people, the building of community and the providing and sharing of positive leadership. These characteristics are evident throughout much of the organization. People are trusted and are trustworthy. They are motivated to serve the interests of each other before their own self-interest and are open to learning from each other. Leaders and workers view each other as partners working in a spirit of collaboration.                                                                    |
| Leadership               | org <sup>4</sup> | Moderate<br>Health  | Workers experience this organization as a positively paternalistic (parental-led) organization characterized by a moderate level of trust and trustworthiness along with occasional uncertainty and fear. Creativity is encouraged as long as it doesn't move the organization too far beyond the status quo. Risks can be taken, but failure is sometimes feared. Goals are mostly clear, though the overall direction of the organization is sometimes confused. Leaders often take the role of nurturing parent while workers assume the role of the cared-for child.                                                              |
| Paternalistic Leadership | org <sup>3</sup> | Limited<br>Health   | Workers experience this organization as a negatively paternalistic (parental-led) organization characterized by minimal to moderate levels of trust and trustworthiness along with an underlying uncertainty and fear. People feel that they must prove themselves and that they are only as good as their last performance. Workers are sometimes listened to but only when they speak in line with the values and priorities of the leaders. Conformity is expected while individual expression is discouraged. Leaders often take the role of critical parent while workers assume the role of the cautious child.                 |
| Autocratic Leadership    | org <sup>2</sup> | Poor<br>Health      | Workers experience this organization as an autocratic-led organization characterized by low levels of trust and trustworthiness and high levels of uncertainty and fear. People lack motivation to serve the organization because they do not feel that it is their organization or their goals. Leadership is autocratic in style and is imposed from the top levels of the organization. It is an environment where risks are seldom taken, failure is often punished and creativity is discouraged. Most workers do not feel valued and often feel used by those in leadership. Change is needed but is very difficult to achieve. |
| Autocratic               | org <sup>1</sup> | Toxic               | Workers experience this organization as a dangerous place to work a place characterized by dishonesty and a deep lack of integrity among its workers and leaders. Workers are devalued, used and sometimes abused. Positive leadership is missing at all levels and power is used in ways that are harmful to workers and the mission of the organization. There is almost no trust and an extremely high level of fear. This organization will find it very difficult to locate, develop and maintain healthy workers who can assist in producing positive organizational change.                                                    |