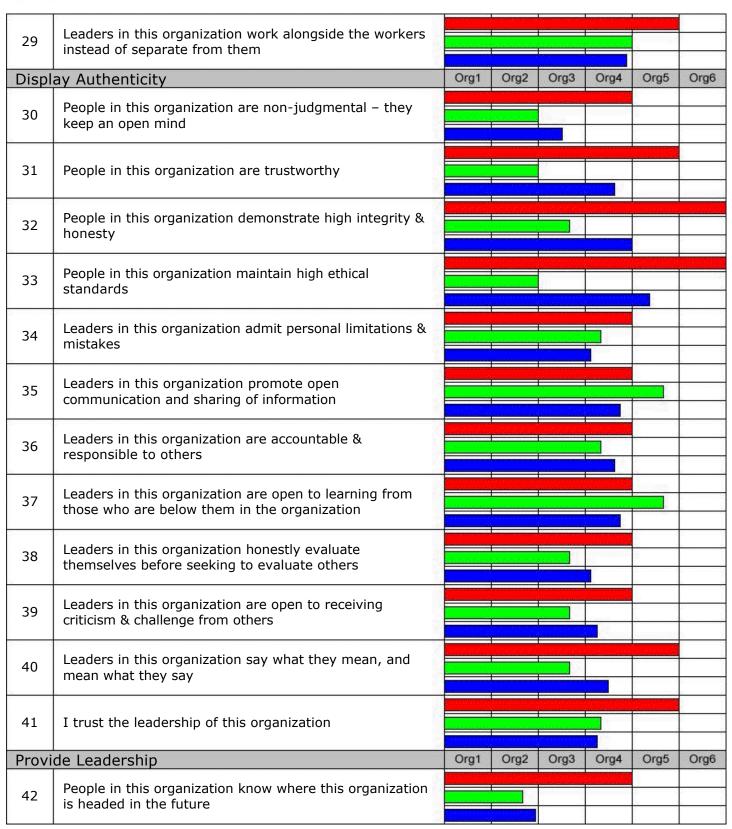

within all aspects and operations of your organization.



## Readiness-for-Change (RFC)



LICE HOW MATCH

Your Organization's Readiness-for-Change =  $\underline{MODERATE\ TO\ GOOD}$  RFC

There is a moderate to good readiness-for-change within the organization. Workers and leaders possess a sufficient level of energy for pursuing change, which suggests that an ability exists to improve in the Six Key Areas of organizational health. To increase readiness-for-change, first address awareness and open communication. Improving these areas through the sharing of these OLA results and facilitating open discussion around them will enhance your readiness to move into greater organizational health.

Readiness-for-Change will start you on a path towards optimal organizational health...





















= Top Leadership

= Management/Supervisors

= Workforce



| Worl | kforce - Highest Six Scores                                                                   | Org1