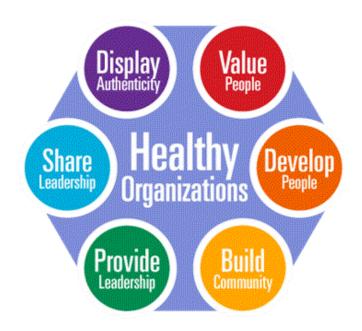

### The Organizational Leadership Assessment (OLA)

measures six characteristics of organizational and leadership practice that are critical to optimal organizational health and determine an organization's Health Level. The OLA also measures the Perception Match of the workforce and leadership concerning the organization's health. These six areas characterize organizations that provide authentic and shared leadership, empowered workers and a community of people who work effectively together to fulfill the organization's mission. The six characteristics are listed and expanded below.

In Your Organization, the Six Characteristics Ranked Highest to Lowest...

- Share Leadership
- Value People
- Oisplay Authenticity
- Build Community
- Develop People
- 6 Provide Leadership

- By creating a shared vision and sharing decision-making power, status and privilege at all levels of the organization
- By listening receptively, serving the needs of others first and trusting in people
- By integrity and trust, openness and accountibility and a willingness to learn from others
- By building strong relationships, working collaboratively and valuing individual differences
- By providing opportunities for learning, modeling appropriate behavior and building up others through encouragement
- By envisioning the future, taking initiative and clarifying goals