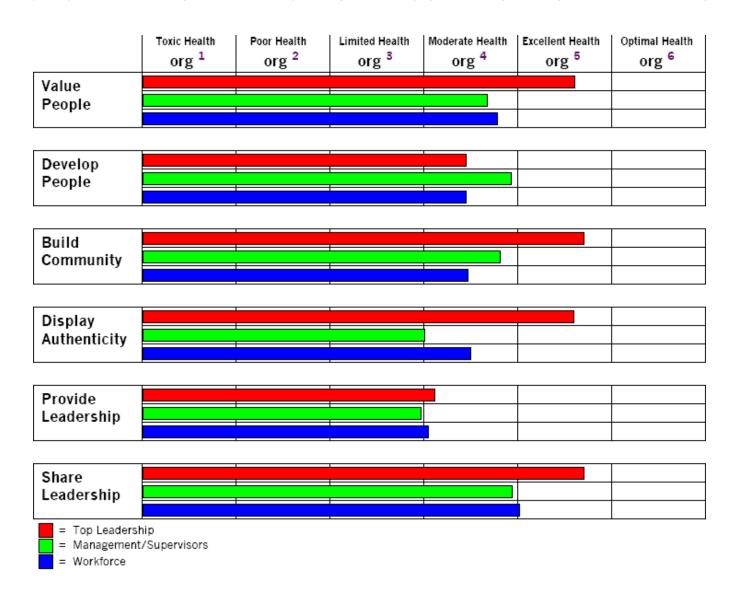

### The Organizational Leadership Assessment (OLA)

measures six characteristics of organizational and leadership practice that are critical to optimal organizational health and determine an organization's Health Level. The OLA also measures the Perception Match of the workforce and leadership concerning the organization's health. These six areas characterize organizations that provide authentic and shared leadership, empowered workers and a community of people who work effectively together to fulfill the organization's mission. The six characteristics are listed and expanded below.

In Your Organization, the Six Characteristics Ranked Highest to Lowest...

- Share Leadership
- Value People
- Oisplay Authenticity
- Build Community
- Develop People
- 6 Provide Leadership

- By creating a shared vision and sharing decision-making power, status and privilege at all levels of the organization
- By listening receptively, serving the needs of others first and trusting in people
- By integrity and trust, openness and accountibility and a willingness to learn from others
- By building strong relationships, working collaboratively and valuing individual differences
- By providing opportunities for learning, modeling appropriate behavior and building up others through encouragement
- By envisioning the future, taking initiative and clarifying goals

#### **KEY PATTERNS**

Your organization's highest key areas of organizational health were...

- Share Leadership
- Value People

Your organization's lowest key areas of organizational health were...

- ✓ Develop People
- Provide Leadership

The relationship between the scores of "Provide Leadership" and "Share Leadership" indicates ...

Workers are looking for more direction from the leadership

## The Six Key Areas

This is your organization's average score in the six critical areas of organizational health based on the perception of different positions within your organization (top leadership, management and workforce).