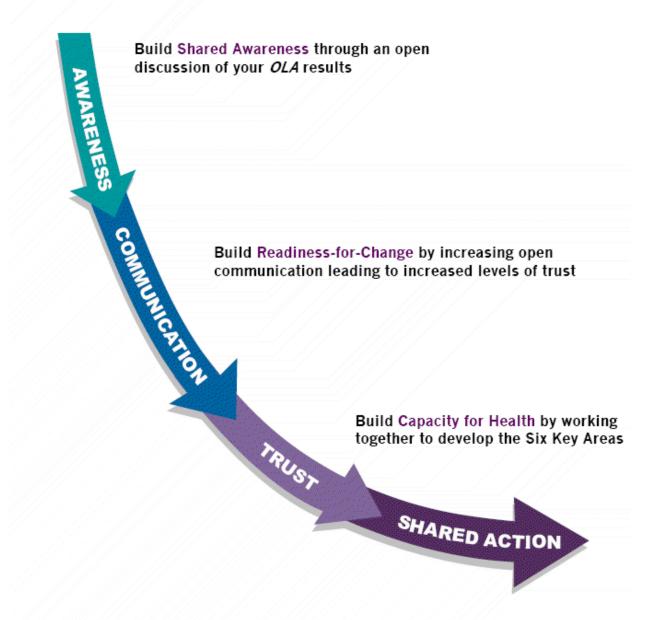

## Readiness-for-Change

You can move your organization towards optimal organizational health by increasing your Readiness-for-Change (RFC). Two important ways this can be enhanced are by increasing your organization's Health Level and by increasing your organization's Perception Match. These two comprise the two scales on the Readiness-for-Change graph shown on the next page of this report.

#### INCREASE YOUR PERCEPTION MATCH

Your organization's Perception Match is determined by the closeness of perception between your leaders and the workforce regarding the presence and strength of the six Key Areas of organizational health. A low Perception Match on the RFC graph means that there is a

significant gap between the perception held by the workforce and the perception of the leaders.

You can begin to close this perception gap and increase your Perception Match through an open, facilitated discussion of your organization's OLA results.

#### INCREASE YOUR HEALTH LEVEL

Your organization's *Health Level* is determined by the strength of the six critical characteristics of organizational health described on page 5 and measured on page 6 of this report. The higher the *Health Level* the stronger these characteristics exist in your organization.

You can increase your Health Level by improving these six key areas of organizational health within all aspects and operations of your organization.

## Readiness-for-Change (RFC)

LICE HOW MATCH

Your Organization's Readiness-for-Change =  $\underline{MODERATE\ TO\ GOOD}$  RFC

There is a moderate to good readiness-for-change within the organization. Workers and leaders possess a sufficient level of energy for pursuing change, which suggests that an ability exists to improve in the Six Key Areas of organizational health. To increase readiness-for-change, first address awareness and open communication. Improving these areas through the sharing of these OLA results and facilitating open discussion around them will enhance your readiness to move into greater organizational health.