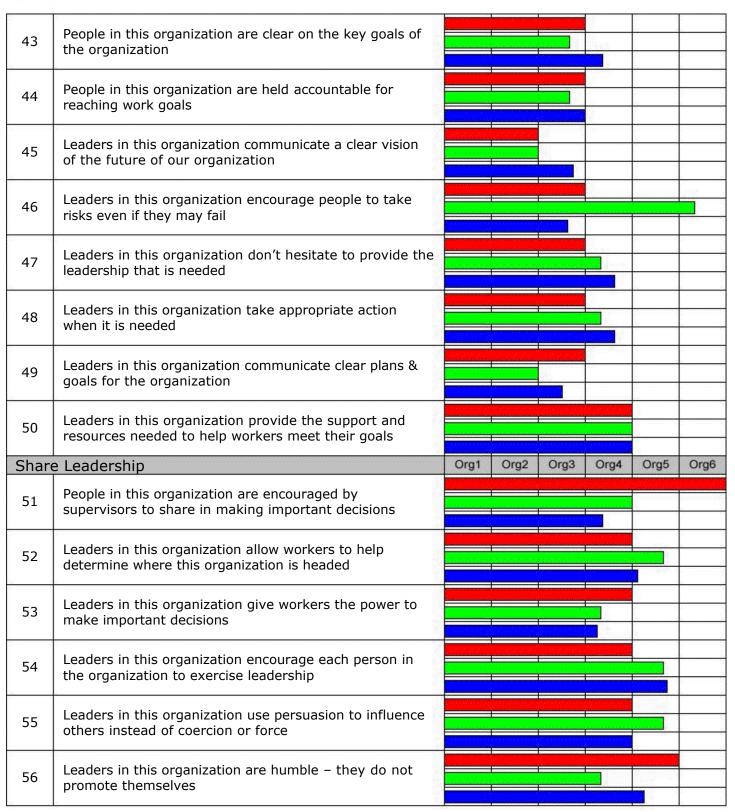

#### **KEY PATTERNS**

Your organization's highest key areas of organizational health were...

- Share Leadership
- Value People

Your organization's lowest key areas of organizational health were...

- ✓ Develop People
- Provide Leadership

The relationship between the scores of "Provide Leadership" and "Share Leadership" indicates ...

Workers are looking for more direction from the leadership

Readiness-for-Change will start you on a path towards optimal organizational health...

= Top Leadership

= Management/Supervisors

= Workforce

| Worl | kforce - Highest Six Scores                                                                   | Org1                                                                                                                                                                                                                                                                                                                                                                                                                                                                                                                                                                                                                                                                                                                                                                                                                                                                                                                                                                                                                                                                                                                                                                                                                                                                                                                                                                                                                                                                                                                                                                                                                                                                                                                                                                                                                                                                                                                                                                                                                                                                                                                           | Org2              | Org3 | Org4                     | Org5 | Org6 |
|------|-----------------------------------------------------------------------------------------------|--------------------------------------------------------------------------------------------------------------------------------------------------------------------------------------------------------------------------------------------------------------------------------------------------------------------------------------------------------------------------------------------------------------------------------------------------------------------------------------------------------------------------------------------------------------------------------------------------------------------------------------------------------------------------------------------------------------------------------------------------------------------------------------------------------------------------------------------------------------------------------------------------------------------------------------------------------------------------------------------------------------------------------------------------------------------------------------------------------------------------------------------------------------------------------------------------------------------------------------------------------------------------------------------------------------------------------------------------------------------------------------------------------------------------------------------------------------------------------------------------------------------------------------------------------------------------------------------------------------------------------------------------------------------------------------------------------------------------------------------------------------------------------------------------------------------------------------------------------------------------------------------------------------------------------------------------------------------------------------------------------------------------------------------------------------------------------------------------------------------------------|-------------------|------|--------------------------|------|------|
| VP   | I feel appreciated by my supervisor for what I contribute to the organization                 |                                                                                                                                                                                                                                                                                                                                                                                                                                                                                                                                                                                                                                                                                                                                                                                                                                                                                                                                                                                                                                                                                                                                                                                                                                                                                                                                                                                                                                                                                                                                                                                                                                                                                                                                                                                                                                                                                                                                                                                                                                                                                                                                |                   |      |                          |      |      |
| SL   | Leaders in this organization encourage each person in the organization to exercise leadership |                                                                                                                                                                                                                                                                                                                                                                                                                                                                                                                                                                                                                                                                                                                                                                                                                                                                                                                                                                                                                                                                                                                                                                                                                                                                                                                                                                                                                                                                                                                                                                                                                                                                                                                                                                                                                                                                                                                                                                                                                                                                                                                                |                   |      |                          |      |      |
| DP   | I receive encouragement and affirmation from those above me in the organization               | in the second se | See to the second |      | restation and the second |      |      |
| VP   | I am respected by those above me in the organization                                          |                                                                                                                                                                                                                                                                                                                                                                                                                                                                                                                                                                                                                                                                                                                                                                                                                                                                                                                                                                                                                                                                                                                                                                                                                                                                                                                                                                                                                                                                                                                                                                                                                                                                                                                                                                                                                                                                                                                                                                                                                                                                                                                                |                   |      |                          |      |      |
| SL   | Leaders in this organization do not demand special recognition for being leaders              |                                                                                                                                                                                                                                                                                                                                                                                                                                                                                                                                                                                                                                                                                                                                                                                                                                                                                                                                                                                                                                                                                                                                                                                                                                                                                                                                                                                                                                                                                                                                                                                                                                                                                                                                                                                                                                                                                                                                                                                                                                                                                                                                |                   |      |                          |      |      |
| DA   | People in this organization maintain high ethical standards                                   | <u> </u>                                                                                                                                                                                                                                                                                                                                                                                                                                                                                                                                                                                                                                                                                                                                                                                                                                                                                                                                                                                                                                                                                                                                                                                                                                                                                                                                                                                                                                                                                                                                                                                                                                                                                                                                                                                                                                                                                                                                                                                                                                                                                                                       |                   |      |                          |      |      |

| Mana | agement/Supervisors - Highest Six Scores                                                                 | Org1 | Org2 | Org3 | Org4 | Org5 | Org6 |
|------|----------------------------------------------------------------------------------------------------------|------|------|------|------|------|------|
| VP   | I am listened to by those above me in the organization                                                   |      |      |      |      |      |      |
| ВС   | Leaders in this organization encourage workers to work together rather than competing against each other |      |      |      |      |      |      |
| PL   | Leaders in this organization encourage people to take risks even if they may fail                        |      |      |      |      |      |      |
| VP   | I am respected by those above me in the organization                                                     |      |      |      |      |      |      |
| DP   | I receive encouragement and affirmation from those above me in the organization                          |      |      |      |      |      |      |
| VP   | I feel appreciated by my supervisor for what I contribute to the organization                            |      |      |      |      |      |      |

| Тор | Leaders - Highest Six Scores                                                                             | Org1 | Org2 | Org3        | Org4 | Org5             | Org6 |
|-----|----------------------------------------------------------------------------------------------------------|------|------|-------------|------|------------------|------|
| ВС  | Leaders in this organization encourage workers to work together rather than competing against each other |      | 1    |             |      |                  |      |
| SL  | People in this organization are encouraged by supervisors to share in making important decisions         |      | <br> |             |      |                  |      |
| DA  | People in this organization demonstrate high integrity & honesty                                         |      |      | *********** |      | · Autoria (1999) |      |
| VP  | People in this organization are caring & compassionate towards each other                                |      |      |             |      |                  |      |
| ВС  | People in this organization value differences in culture, race & ethnicity                               |      |      |             |      |                  |      |
| DA  | People in this organization maintain high ethical standards                                              |      |      |             |      |                  |      |

| VP = Values People         | DP = Develops People     | BC = Builds Community  |
|----------------------------|--------------------------|------------------------|
| DA = Displays Authenticity | PL = Provides Leadership | SL = Shares Leadership |